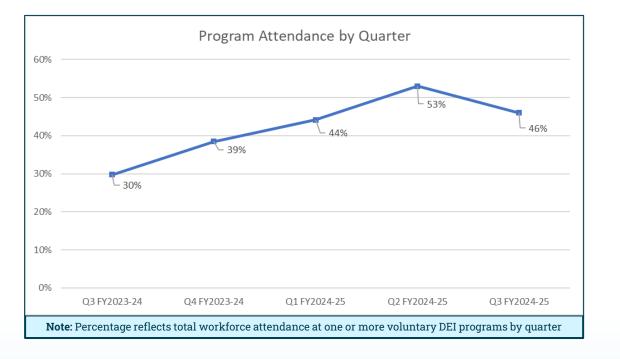

3. Artificial Intelligence

V. Madala presented a high level overview of artificial intelligence and how it might be used at NYSTRS in the future.

4. DEI Strategic Plan Update

Danny Malavé and Matt Pinchinat provided an update on DEI activities over the last quarter (Appendix E, pp. 22-27).