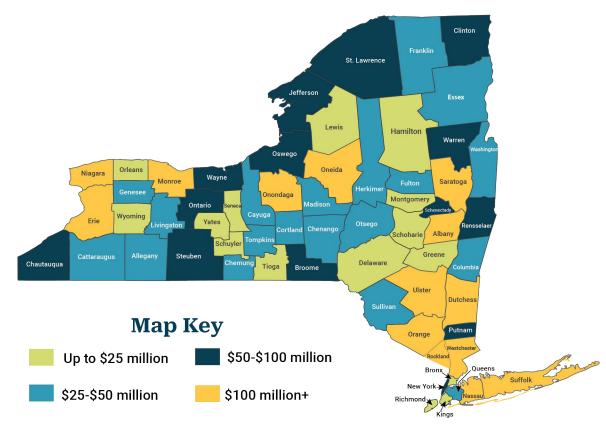

## Distribution of Benefits Paid by County\*

Benefits Paid to NYS Residents as of June 30, 2024

During the fiscal year ended June 30, 2024, NYSTRS distributed \$8.4 billion in benefits, with nearly 80% paid to New York state residents. The \$6.5 billion in System benefits paid to New Yorkers has a significant impact on state and local economies.

## **The Top 20 Counties**

| County       | Retired Members and Beneficiaries | Annual<br>Benefits Paid |
|--------------|-----------------------------------|-------------------------|
| Albany       | 3,356                             | \$145,913,272           |
| Broome       | 2,436                             | 97,389,701              |
| Chautauqua   | 1,983                             | 86,569,569              |
| Dutchess     | 3,661                             | 178,376,362             |
| Erie         | 11,578                            | 526,078,987             |
| Monroe       | 9,982                             | 422,657,267             |
| Nassau       | 10,105                            | 614,715,673             |
| Niagara      | 2,466                             | 115,444,848             |
| Oneida       | 3,363                             | 137,139,316             |
| Onondaga     | 7,559                             | 300,870,791             |
| Ontario      | 2,196                             | 90,318,512              |
| Orange       | 3,546                             | 183,025,776             |
| Rensselaer   | 1,832                             | 75,838,670              |
| Rockland     | 2,485                             | 130,554,545             |
| St. Lawrence | 1,869                             | 70,633,118              |
| Saratoga     | 4,131                             | 186,620,356             |
| Schenectady  | 1,836                             | 78,860,598              |
| Suffolk      | 18,840                            | 1,179,976,997           |
| Ulster       | 3,104                             | 146,884,740             |
| Westchester  | 7,259                             | 432,908,902             |